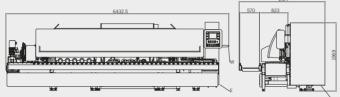

### TECHNICAL DATA

| inches   | 0,39 - 3,94                             | mm                                                                             | 10 - 60                                                                                             |
|----------|-----------------------------------------|--------------------------------------------------------------------------------|-----------------------------------------------------------------------------------------------------|
| inchos   |                                         |                                                                                |                                                                                                     |
| inches   | 1,97                                    | mm                                                                             | 30                                                                                                  |
| inches   | 6,3                                     | mm                                                                             | 160                                                                                                 |
| feet/min | 0,33 - 8,2                              | m/min                                                                          | 0,1 - 2,5                                                                                           |
| kW       | 40                                      | kW                                                                             | 40                                                                                                  |
| lb       | 10.582,18                               | kg                                                                             | 4.800                                                                                               |
| feet     | 21,32x5,9x5,9                           | m                                                                              | 6,5x1,8x1,8                                                                                         |
| gal/min  | 44,9                                    | lt/min                                                                         | 170                                                                                                 |
| Nlt/min  | 70                                      | Nlt/min                                                                        | 70                                                                                                  |
|          | feet/min<br>kW<br>lb<br>feet<br>gal/min | feet/min 0,33 - 8,2   kW 40   lb 10.582,18   feet 21,32x5,9x5,9   gal/min 44,9 | feet/min 0,33 - 8,2 m/min   kW 40 kW   lb 10.582,18 kg   feet 21,32x5,9x5,9 m   gal/min 44,9 lt/min |