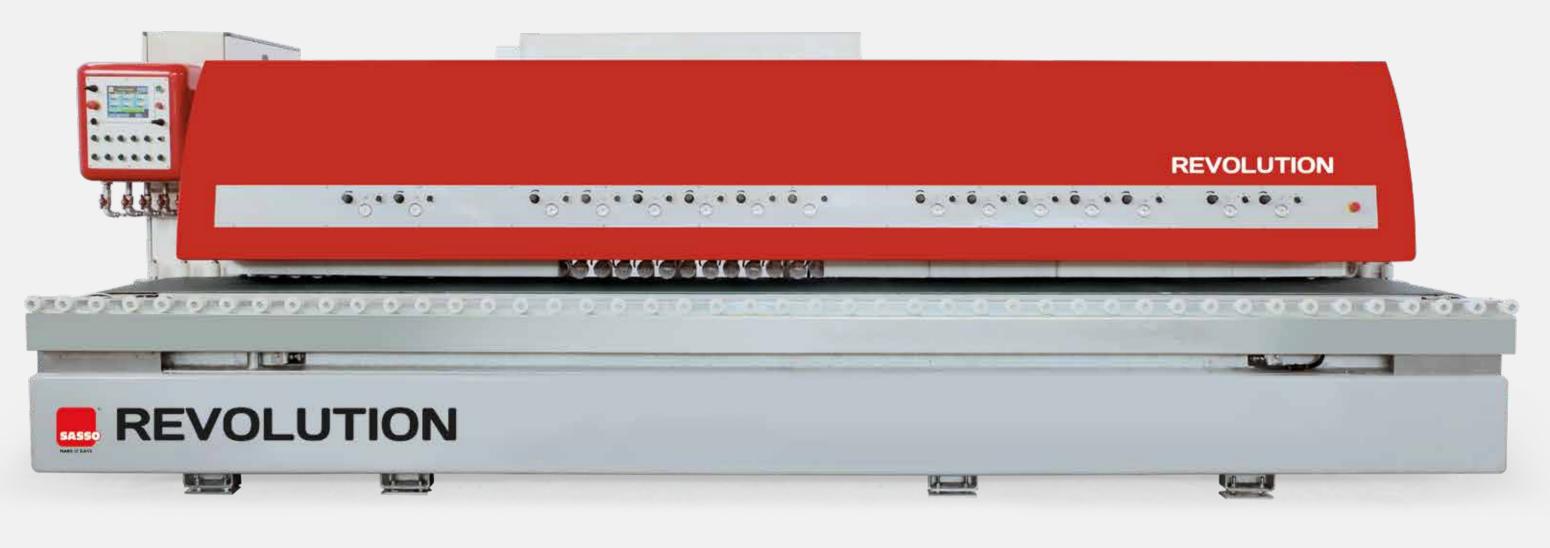

# The perfect combination for amazing profiles

The round and flat edge polishers range has many different models, they change in dimensions and units, but the user-friendliness, technology and reliability reflect Sasso excellence. Speed, profile perfection and hot-galvanization get together with design and technology, to create a range of automatic round and flat edge polishers with multi spindles that ensure high productivity and high quality. Thanks to the double spindle bar all limits of a traditional round edge polisher will be overcome. The most complicated toroidal edges can be produced and polished in a perfect and above all faster way.

## Versatile

These machines are able to process different kind of edges, round or flat, to shape and polish even large and thick pieces.

Sasso round and flat polishers are all programmable through the control panel placed in front of the machine. Everything is easier in order to get the best result.