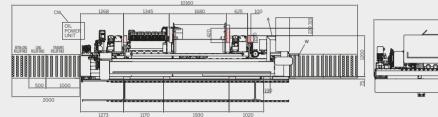

### TECHNICAL DATA

| inches   | 0,39 - 3,94                             | mm                                                                             | 10 - 60                                                                                             |
|----------|-----------------------------------------|--------------------------------------------------------------------------------|-----------------------------------------------------------------------------------------------------|
| inchos   |                                         |                                                                                |                                                                                                     |
| inches   | 1,97                                    | mm                                                                             | 30                                                                                                  |
| inches   | 6,3                                     | mm                                                                             | 160                                                                                                 |
| feet/min | 0,33 - 8,2                              | m/min                                                                          | 0,1 - 2,5                                                                                           |
| kW       | 40                                      | kW                                                                             | 40                                                                                                  |
| lb       | 10.582,18                               | kg                                                                             | 4.800                                                                                               |
| feet     | 21,32x5,9x5,9                           | m                                                                              | 6,5x1,8x1,8                                                                                         |
| gal/min  | 44,9                                    | lt/min                                                                         | 170                                                                                                 |
| Nlt/min  | 70                                      | Nlt/min                                                                        | 70                                                                                                  |
|          | feet/min<br>kW<br>lb<br>feet<br>gal/min | feet/min 0,33 - 8,2   kW 40   lb 10.582,18   feet 21,32x5,9x5,9   gal/min 44,9 | feet/min 0,33 - 8,2 m/min   kW 40 kW   lb 10.582,18 kg   feet 21,32x5,9x5,9 m   gal/min 44,9 lt/min |